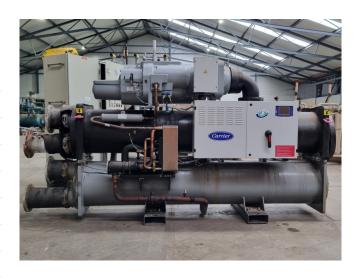

#### **Used Carrier 30XWHP0862**

Used Carrier 30XWHP0862 watersourced screw heat pump on R134A. Complete with 1 Carrier 06TUW819SW1C screw compressor, shell and tube evaporator with a volume of 154 liter, shell and tube condensor with a volume of 148 liter. SWEP V120THx66/1P-NC-S braced heat exchanger and a control cabinet with a Carrier Touch Pilot 33CNTPILOT-01-R controller. The condensor has a maximum leaving temperature of 50°C. \*All components of this used chiller will be tested on adequate performance, leak free condition (condensing blocks), compressors, fans, control panel, and so forth). Choosing HOSBV means buying with warranty. We perform a industrial cleaning, if requested we can