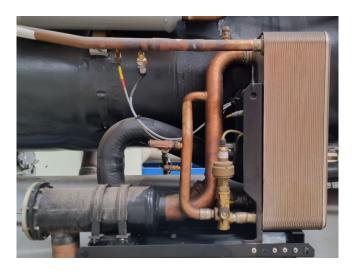

#### **Used Carrier 30XWHP0862**

Used Carrier 30XWHP0862 watersourced screw heat pump on R134A. Complete with 1 Carrier 06TUW819SW1C screw compressor, shell and tube evaporator with a volume of 154 liter, shell and tube condensor with a volume of 148 liter. SWEP V120THx66/1P-NC-S braced heat exchanger and a control cabinet with a Carrier Touch Pilot 33CNTPILOT-01-R controller. The condensor has a maximum leaving temperature of 50°C. \*All components of this used chiller will be tested on adequate performance, leak free condition (condensing blocks), compressors, fans, control panel, and so forth). Choosing HOSBV means buying with warranty. We perform a industrial cleaning, if requested we can