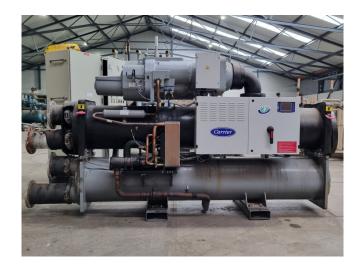

#### **Used Carrier 30XWHP0862**

Used Carrier 30XWHP0862 watersourced screw heat pump on R134A. Complete with 1 Carrier 06TUW819SW1C screw compressor, shell and tube evaporator with a volume of 154 liter, shell and tube condensor with a volume of 148 liter. SWEP V120THx66/1P-NC-S braced heat exchanger and a control cabinet with a Carrier Touch Pilot 33CNTPILOT-01-R controller. The condensor has a maximum leaving temperature of 50°C. \*All components of this used chiller will be tested on adequate performance, leak free condition (condensing blocks), compressors, fans, control panel, and so forth). Choosing HOSBV means buying with warranty. We perform a industrial cleaning, if requested we can