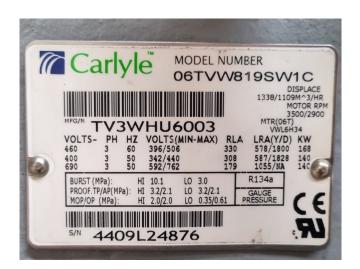

### **Specifications**

| Brand                | Carrier             |
|----------------------|---------------------|
| Туре                 | 30XWHP0862          |
| Product type         | Heat pump           |
| Capacity kW          | 982,0               |
| Capacity Tons        | 279,2               |
| Refrigerant          | Freon               |
| Refrigerant Type     | R134A               |
| Weight in kg.        | 3965                |
| Sizes                | 3900x1200x1950 mm   |
|                      | (LxWxH)             |
| Compressor(s) type & | 1x Carrier          |
| model                | 06TW819SW1C         |
| Display              | Carrier Touch Pilot |
|                      | 33CNTPILOT-01-R     |

#### **Used Carrier 30XWHP0862**

Used Carrier 30XWHP0862 watersourced screw heat pump on R134A. Complete with 1 Carrier 06TUW819SW1C screw compressor, shell and tube evaporator with a volume of 154 liter, shell and tube condensor with a volume of 148 liter. SWEP V120THx66/1P-NC-S braced heat exchanger and a control cabinet with a Carrier Touch Pilot 33CNTPILOT-01-R controller. The condensor has a maximum leaving temperature of 50°C. \*All components of this used chiller will be tested on adequate performance, leak free condition (condensing blocks), compressors, fans, control panel, and so forth). Choosing HOSBV means buying with warranty. We perform a industrial cleaning, if requested we can