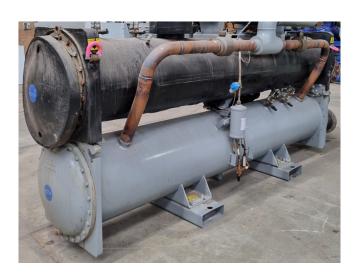

#### **Used Carrier 30XWHP0862**

Used Carrier 30XWHP0862 watersourced screw heat pump on R134A. Complete with 1 Carrier 06TUW819SW1C screw compressor, shell and tube evaporator with a volume of 154 liter, shell and tube condensor with a volume of 148 liter. SWEP V120THx66/1P-NC-S braced heat exchanger and a control cabinet with a Carrier Touch Pilot 33CNTPILOT-01-R controller. The condensor has a maximum leaving temperature of 50°C. \*All components of this used chiller will be tested on adequate performance, leak free condition (condensing blocks), compressors, fans, control panel, and so forth). Choosing HOSBV means buying with warranty. We perform a industrial cleaning, if requested we can