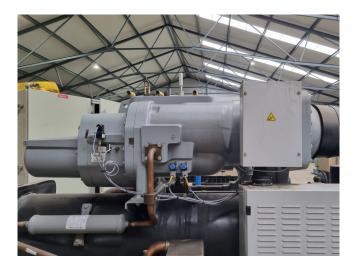

#### **Used Carrier 30XWHP0862**

Used Carrier 30XWHP0862 watersourced screw heat pump on R134A. Complete with 1 Carrier 06TUW819SW1C screw compressor, shell and tube evaporator with a volume of 154 liter, shell and tube condensor with a volume of 148 liter. SWEP V120THx66/1P-NC-S braced heat exchanger and a control cabinet with a Carrier Touch Pilot 33CNTPILOT-01-R controller. The condensor has a maximum leaving temperature of 50°C. \*All components of this used chiller will be tested on adequate performance, leak free condition (condensing blocks), compressors, fans, control panel, and so forth). Choosing HOSBV means buying with warranty. We perform a industrial cleaning, if requested we can