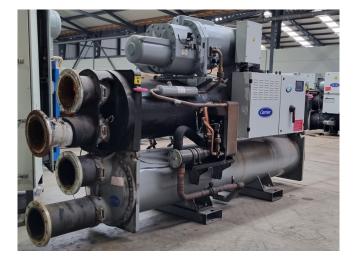

#### **Used Carrier 30XWHP0862**

Used Carrier 30XWHP0862 watersourced screw heat pump on R134A. Complete with 1 Carrier 06TUW819SW1C screw compressor, shell and tube evaporator with a volume of 154 liter, shell and tube condensor with a volume of 148 liter. SWEP V120THx66/1P-NC-S braced heat exchanger and a control cabinet with a Carrier Touch Pilot 33CNTPILOT-01-R controller. The condensor has a maximum leaving temperature of 50°C. \*All components of this used chiller will be tested on adequate performance, leak free condition (condensing blocks), compressors, fans, control panel, and so forth). Choosing HOSBV means buying with warranty. We perform a industrial cleaning, if requested we can