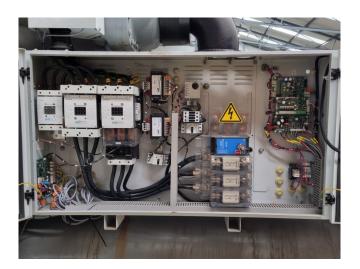

#### **Used Carrier 30XWHP0862**

Used Carrier 30XWHP0862 watersourced screw heat pump on R134A. Complete with 1 Carrier 06TUW819SW1C screw compressor, shell and tube evaporator with a volume of 154 liter, shell and tube condensor with a volume of 148 liter. SWEP V120THx66/1P-NC-S braced heat exchanger and a control cabinet with a Carrier Touch Pilot 33CNTPILOT-01-R controller. The condensor has a maximum leaving temperature of 50°C. \*All components of this used chiller will be tested on adequate performance, leak free condition (condensing blocks), compressors, fans, control panel, and so forth). Choosing HOSBV means buying with warranty. We perform a industrial cleaning, if requested we can