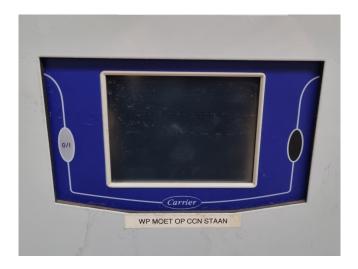

### **Specifications**

| Brand                | Carrier             |
|----------------------|---------------------|
| Туре                 | 30XWHP0862          |
| Product type         | Heat pump           |
| Capacity kW          | 982,0               |
| Capacity Tons        | 279,2               |
| Refrigerant          | Freon               |
| Refrigerant Type     | R134A               |
| Weight in kg.        | 3965                |
| Sizes                | 3900x1200x1950 mm   |
|                      | (LxWxH)             |
| Compressor(s) type & | 1x Carrier          |
| model                | 06TW819SW1C         |
| Display              | Carrier Touch Pilot |
|                      | 33CNTPILOT-01-R     |

#### **Used Carrier 30XWHP0862**

Used Carrier 30XWHP0862 watersourced screw heat pump on R134A. Complete with 1 Carrier 06TUW819SW1C screw compressor, shell and tube evaporator with a volume of 154 liter, shell and tube condensor with a volume of 148 liter. SWEP V120THx66/1P-NC-S braced heat exchanger and a control cabinet with a Carrier Touch Pilot 33CNTPILOT-01-R controller. The condensor has a maximum leaving temperature of 50°C. \*All components of this used chiller will be tested on adequate performance, leak free condition (condensing blocks), compressors, fans, control panel, and so forth). Choosing HOSBV means buying with warranty. We perform a industrial cleaning, if requested we can