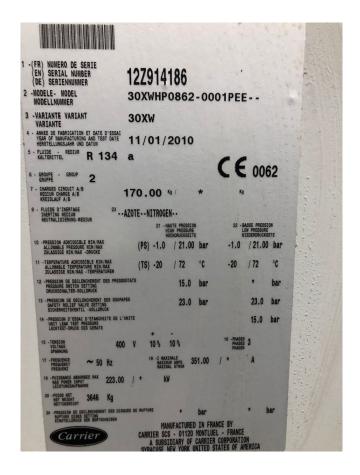

### **Specifications**

| Brand                | Carrier             |
|----------------------|---------------------|
| Туре                 | 30XWHP0862          |
| Product type         | Heat pump           |
| Capacity kW          | 982,0               |
| Capacity Tons        | 279,2               |
| Refrigerant          | Freon               |
| Refrigerant Type     | R134A               |
| Weight in kg.        | 3965                |
| Sizes                | 3900x1200x1950 mm   |
|                      | (LxWxH)             |
| Compressor(s) type & | 1x Carrier          |
| model                | 06TW819SW1C         |
| Display              | Carrier Touch Pilot |
|                      | 33CNTPILOT-01-R     |

#### **Used Carrier 30XWHP0862**

Used Carrier 30XWHP0862 watersourced screw heat pump on R134A. Complete with 1 Carrier 06TUW819SW1C screw compressor, shell and tube evaporator with a volume of 154 liter, shell and tube condensor with a volume of 148 liter. SWEP V120THx66/1P-NC-S braced heat exchanger and a control cabinet with a Carrier Touch Pilot 33CNTPILOT-01-R controller. The condensor has a maximum leaving temperature of 50°C. \*All components of this used chiller will be tested on adequate performance, leak free condition (condensing blocks), compressors, fans, control panel, and so forth). Choosing HOSBV means buying with warranty. We perform a industrial cleaning, if requested we can