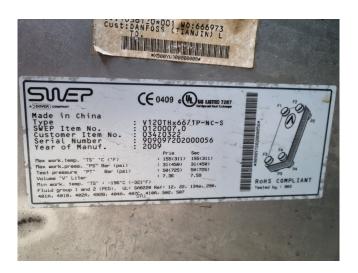

#### **Used Carrier 30XWHP0862**

Used Carrier 30XWHP0862 watersourced screw heat pump on R134A. Complete with 1 Carrier 06TUW819SW1C screw compressor, shell and tube evaporator with a volume of 154 liter, shell and tube condensor with a volume of 148 liter. SWEP V120THx66/1P-NC-S braced heat exchanger and a control cabinet with a Carrier Touch Pilot 33CNTPILOT-01-R controller. The condensor has a maximum leaving temperature of 50°C. \*All components of this used chiller will be tested on adequate performance, leak free condition (condensing blocks), compressors, fans, control panel, and so forth). Choosing HOSBV means buying with warranty. We perform a industrial cleaning, if requested we can