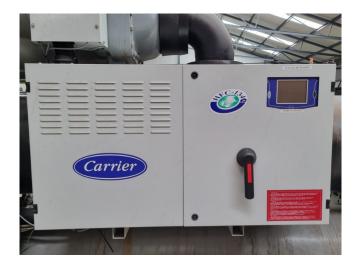

### **Specifications**

| Brand                | Carrier             |
|----------------------|---------------------|
| Туре                 | 30XWHP0862          |
| Product type         | Heat pump           |
| Capacity kW          | 982,0               |
| Capacity Tons        | 279,2               |
| Refrigerant          | Freon               |
| Refrigerant Type     | R134A               |
| Weight in kg.        | 3965                |
| Sizes                | 3900x1200x1950 mm   |
|                      | (LxWxH)             |
| Compressor(s) type & | 1x Carrier          |
| model                | 06TW819SW1C         |
| Display              | Carrier Touch Pilot |
|                      | 33CNTPILOT-01-R     |

#### **Used Carrier 30XWHP0862**

Used Carrier 30XWHP0862 watersourced screw heat pump on R134A. Complete with 1 Carrier 06TUW819SW1C screw compressor, shell and tube evaporator with a volume of 154 liter, shell and tube condensor with a volume of 148 liter. SWEP V120THx66/1P-NC-S braced heat exchanger and a control cabinet with a Carrier Touch Pilot 33CNTPILOT-01-R controller. The condensor has a maximum leaving temperature of 50°C. \*All components of this used chiller will be tested on adequate performance, leak free condition (condensing blocks), compressors, fans, control panel, and so forth). Choosing HOSBV means buying with warranty. We perform a industrial cleaning, if requested we can