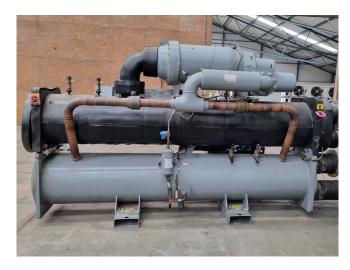

#### **Used Carrier 30XWHP0862**

Used Carrier 30XWHP0862 watersourced screw heat pump on R134A. Complete with 1 Carrier 06TUW819SW1C screw compressor, shell and tube evaporator with a volume of 154 liter, shell and tube condensor with a volume of 148 liter. SWEP V120THx66/1P-NC-S braced heat exchanger and a control cabinet with a Carrier Touch Pilot 33CNTPILOT-01-R controller. The condensor has a maximum leaving temperature of 50°C. \*All components of this used chiller will be tested on adequate performance, leak free condition (condensing blocks), compressors, fans, control panel, and so forth). Choosing HOSBV means buying with warranty. We perform a industrial cleaning, if requested we can