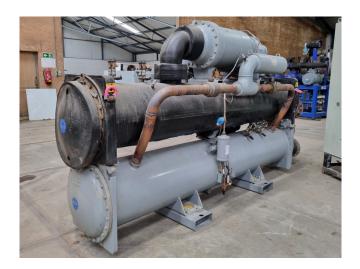

#### **Used Carrier 30XWHP0862**

Used Carrier 30XWHP0862 watersourced screw heat pump on R134A. Complete with 1 Carrier 06TUW819SW1C screw compressor, shell and tube evaporator with a volume of 154 liter, shell and tube condensor with a volume of 148 liter. SWEP V120THx66/1P-NC-S braced heat exchanger and a control cabinet with a Carrier Touch Pilot 33CNTPILOT-01-R controller. The condensor has a maximum leaving temperature of 50°C. \*All components of this used chiller will be tested on adequate performance, leak free condition (condensing blocks), compressors, fans, control panel, and so forth). Choosing HOSBV means buying with warranty. We perform a industrial cleaning, if requested we can